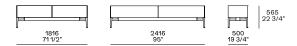

### DIMENSIONS

### h 565 with feet - h 340 with plinth

Available with leap door and flap door