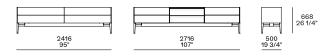

### DIMENSIONS

#### h 668 with feet - h 443 with plinth

Available with leap door and flap door