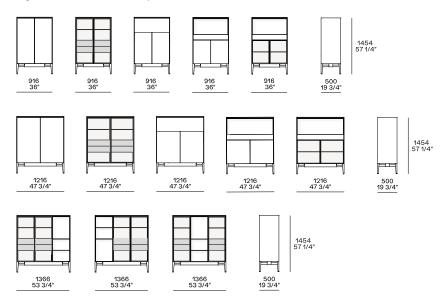

# Poliform

CODE R&d Poliform, 2020

Hight sideboard - h 1454 only with feet

Available with led light as optional