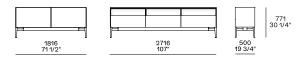

nel of wooden particles veneered, lacquer or marble                   |
| Base with feet    | Painted aluminium die-cast, height adjustable feet                      |
| Base with plinth  | Painted aluminium with leveler                                          |
| Wooden swing door | Veneered or lacquered wood particle board                               |
| Glass swing door  | Painted aluminum profile, thick glass. 4 mm with painted perimeter band |
| Tape swing door   | Painted aluminum and glass                                              |



### DIMENSIONS

### Structure item

### h 565 with feet - h 340 with plinth



Available with leap door and flap door

#### h 668 with feet - h 443 with plinth



Available with leap door and flap door

#### h 771 with feet - h 546 with plinth



### h 871 with feet - h 646 with plinth



# Poliform

CODE R&d Poliform, 2020

Hight sideboard - h 1454 only with feet



Available with led light as optional