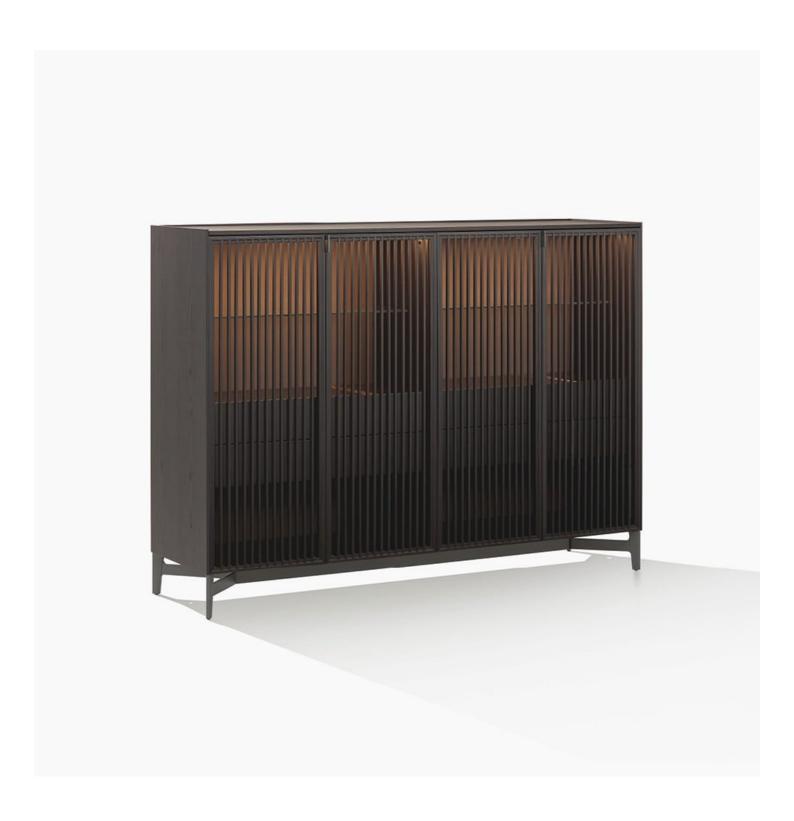

# Poliform

CODE R&d Poliform, 2020

| DESCRIPTION       |                                                                         |
|-------------------|-------------------------------------------------------------------------|
| Туроlоду          | Sideboards                                                              |
| Structure         | Panel of wooden particles melamine                                      |
| Тор               | Panel of wooden particles veneered, lacquer or marble                   |
| Base with feet    | Painted aluminium die-cast, height adjustable feet                      |
| Base with plinth  | Painted aluminium with leveler                                          |
| Wooden swing door | Veneered or lacquered wood particle board                               |
| Glass swing door  | Painted aluminum profile, thick glass. 4 mm with painted perimeter band |
| Tape swing door   | Painted aluminum and glass                                              |