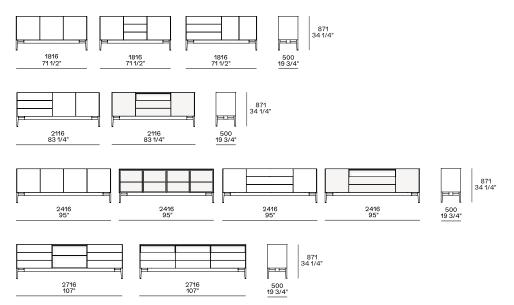

r marble                   |
| Base with feet    | Painted aluminium die-cast, height adjustable feet                      |
| Base with plinth  | Painted aluminium with leveler                                          |
| Wooden swing door | Veneered or lacquered wood particle board                               |
| Glass swing door  | Painted aluminum profile, thick glass. 4 mm with painted perimeter band |
| Tape swing door   | Painted aluminum and glass                                              |



### DIMENSIONS

### Structure item

### h 565 with feet - h 340 with plinth



Available with leap door and flap door

#### h 668 with feet - h 443 with plinth



Available with leap door and flap door

#### h 771 with feet - h 546 with plinth



### h 871 with feet - h 646 with plinth



# Poliform

CODE R&d Poliform, 2020

Hight sideboard - h 1454 only with feet



Available with led light as optional