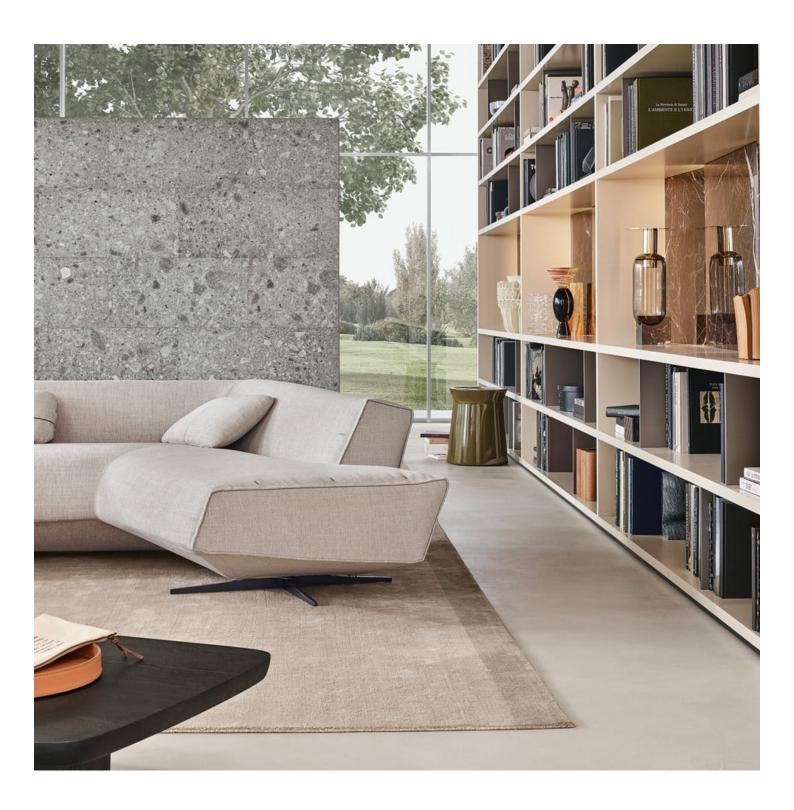

**DESCRIPTION** 

**Typology** Rectangular, square or ooval carpet

Quality Handmade with handloom technique

**Origin** India

Materials Cotton weft, 60% aloe and 40% bamboo silk fleece

Fleece height 3/4 mm

**Dimension** Customized carpet sizes are available on request

#### PLAIN R&d Poliform, 2015

**FINISHES** 

Tortora

Natural

Cipria