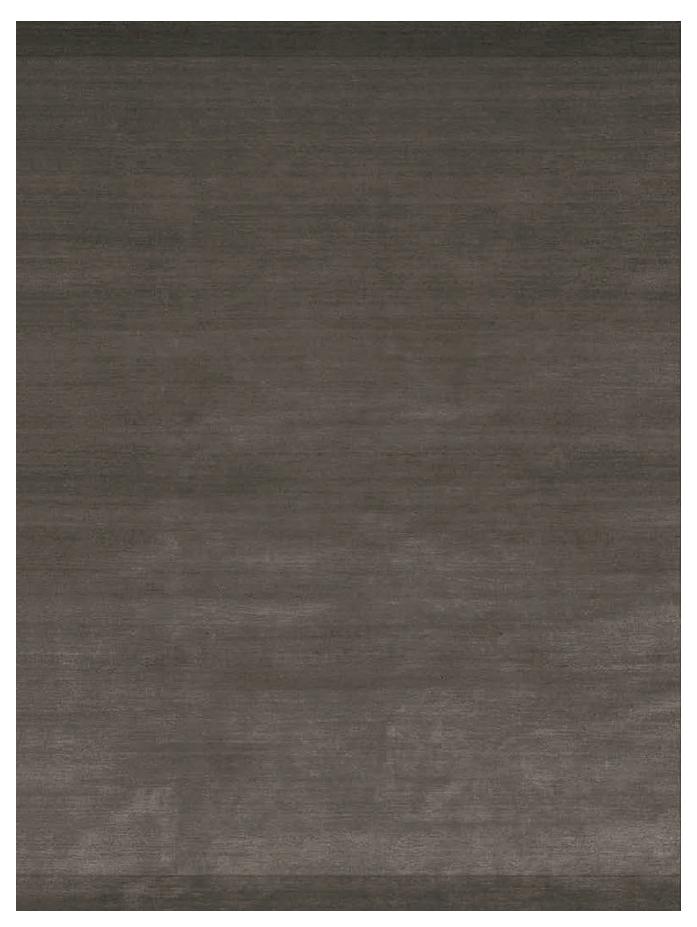

**DESCRIPTION** 

**Typology** Rectangular, square or ooval carpet

Quality Handmade with handloom technique

**Origin** India

Materials Cotton weft, 60% aloe and 40% bamboo silk fleece

Fleece height 3/4 mm

**Dimension** Customized carpet sizes are available on request

| DIMENSIONS                         |                                         |
|------------------------------------|-----------------------------------------|
|                                    | 2400-3000-4000<br>94 1/2"-118"-157 1/2" |
| 1700-2300-3000<br>67"-90 1/2"-118" |                                         |





|              | 3000<br>118" |
|--------------|--------------|
| 3000<br>118" |              |

17 JUNE 2025



#### PLAIN R&d Poliform, 2015



**FINISHES** 



Tortora





Natural





Cipria