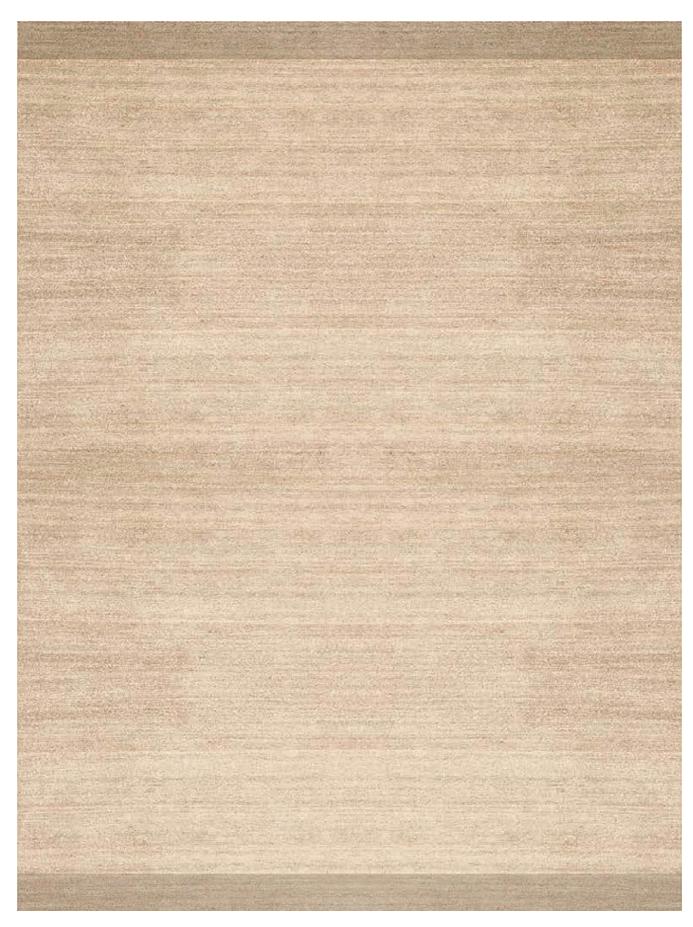

**DESCRIPTION** 

**Typology** Rectangular, square or ooval carpet

Quality Handmade with handloom technique

**Origin** India

Materials Cotton weft, 60% aloe and 40% bamboo silk fleece

Fleece height 3/4 mm

**Dimension** Customized carpet sizes are available on request

| DIMENSIONS                         |                                         |
|------------------------------------|-----------------------------------------|
|                                    | 2400-3000-4000<br>94 1/2"-118"-157 1/2" |
| 1700-2300-3000<br>67"-90 1/2"-118" |                                         |





|              | 3000<br>118" |
|--------------|--------------|
| 3000<br>118" |              |

17 JUNE 2025



#### PLAIN R&d Poliform, 2015



**FINISHES** 



Tortora





Natural





Cipria