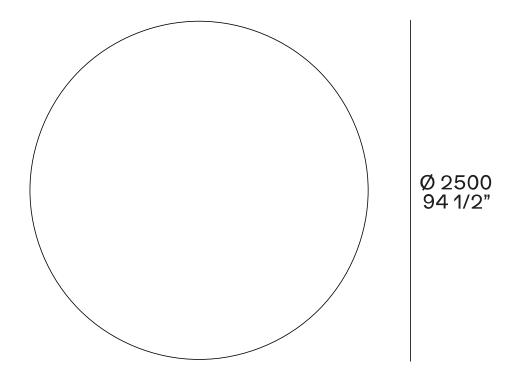

| DIMENSIONS                         |                                         |
|------------------------------------|-----------------------------------------|
|                                    | 2400-3000-4000<br>94 1/2"-118"-157 1/2" |
| 1700-2300-3000<br>67"-90 1/2"-118" |                                         |

|              | 3000<br>118" |
|--------------|--------------|
| 3000<br>118" |              |

17 JUNE 2025