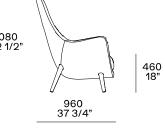

|
| Legs          | Solid wood or covered in non-removable fabric or leather                                               |
| Pre-cover     | Polyester padding                                                                                      |
| Final cover   | Removable cover in fabric or leather                                                                   |
| Optional tray | Solid wood                                                                                             |
| Features      | On request (inner/outer structure) can be covered with fabrics and/or leathers of different categories |
|               |                                                                                                        |

## DIMENSIONS

## Structure item











Left arm

Two arms







460 18"

Right arm