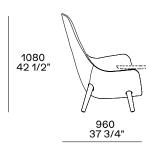

s          | Solid wood or covered in non-removable fabric or leather                                               |
| Pre-cover     | Polyester padding                                                                                      |
| Final cover   | Removable cover in fabric or leather                                                                   |
| Optional tray | Solid wood                                                                                             |
| Features      | On request (inner/outer structure) can be covered with fabrics and/or leathers of different categories |
|               |                                                                                                        |

## DIMENSIONS

## Structure item











Left arm

Two arms







460 18"

Right arm