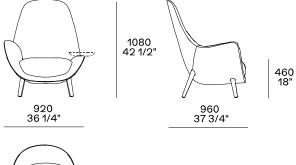

|
| Legs          | Solid wood or covered in non-removable fabric or leather                                               |
| Pre-cover     | Polyester padding                                                                                      |
| Final cover   | Removable cover in fabric or leather                                                                   |
| Optional tray | Solid wood                                                                                             |
| Features      | On request (inner/outer structure) can be covered with fabrics and/or leathers of different categories |
|               |                                                                                                        |

## DIMENSIONS

## Structure item











Left arm

Two arms







460 18"

Right arm