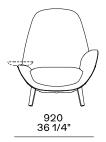

egs          | Solid wood or covered in non-removable fabric or leather                                               |
| Pre-cover     | Polyester padding                                                                                      |
| Final cover   | Removable cover in fabric or leather                                                                   |
| Optional tray | Solid wood                                                                                             |
| Features      | On request (inner/outer structure) can be covered with fabrics and/or leathers of different categories |
|               |                                                                                                        |

## DIMENSIONS

## Structure item











Left arm

Two arms







460 18"

Right arm