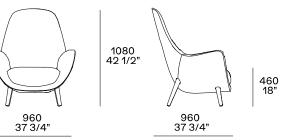

e                        |
| Legs          | Solid wood or covered in non-removable fabric or leather                                               |
| Pre-cover     | Polyester padding                                                                                      |
| Final cover   | Removable cover in fabric or leather                                                                   |
| Optional tray | Solid wood                                                                                             |
| Features      | On request (inner/outer structure) can be covered with fabrics and/or leathers of different categories |
|               |                                                                                                        |

## DIMENSIONS

## Structure item











Left arm

Two arms







460 18"

Right arm