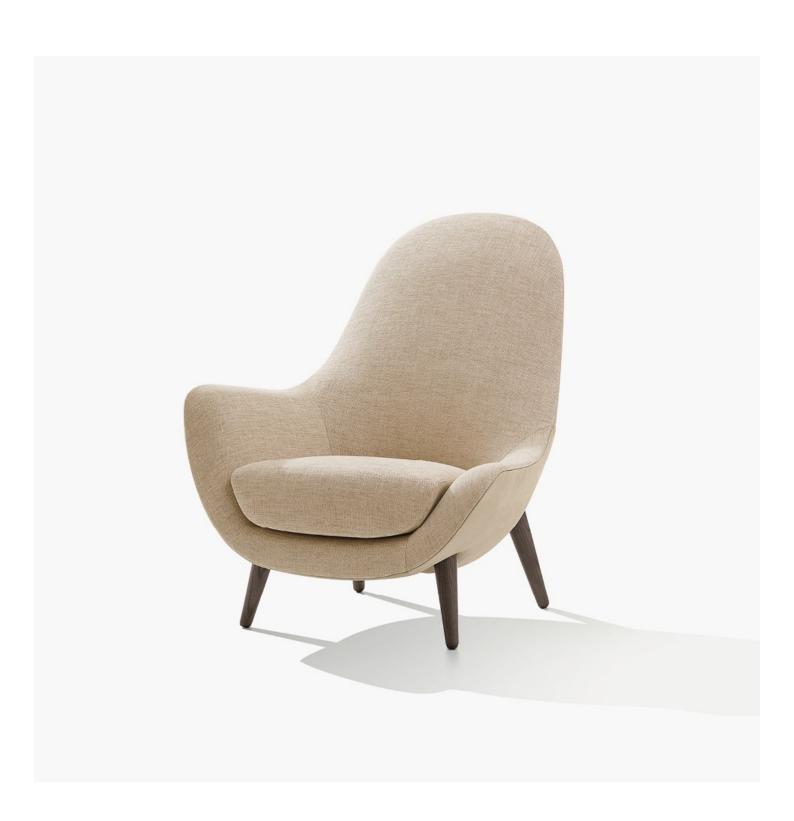

## Poliform

MAD KING Marcel Wanders, 2015

## **Poliform**

| DESCRIPTION   |                                                                                                        |
|---------------|--------------------------------------------------------------------------------------------------------|
| Туроlоду      | Armchair                                                                                               |
| Structure     | Moulded flexible polyurethane with parts in flexible multi-density polyurethane                        |
| Legs          | Solid wood or covered in non-removable fabric or leather                                               |
| Pre-cover     | Polyester padding                                                                                      |
| Final cover   | Removable cover in fabric or leather                                                                   |
| Optional tray | Solid wood                                                                                             |
| Features      | On request (inner/outer structure) can be covered with fabrics and/or leathers of different categories |
|               |                                                                                                        |