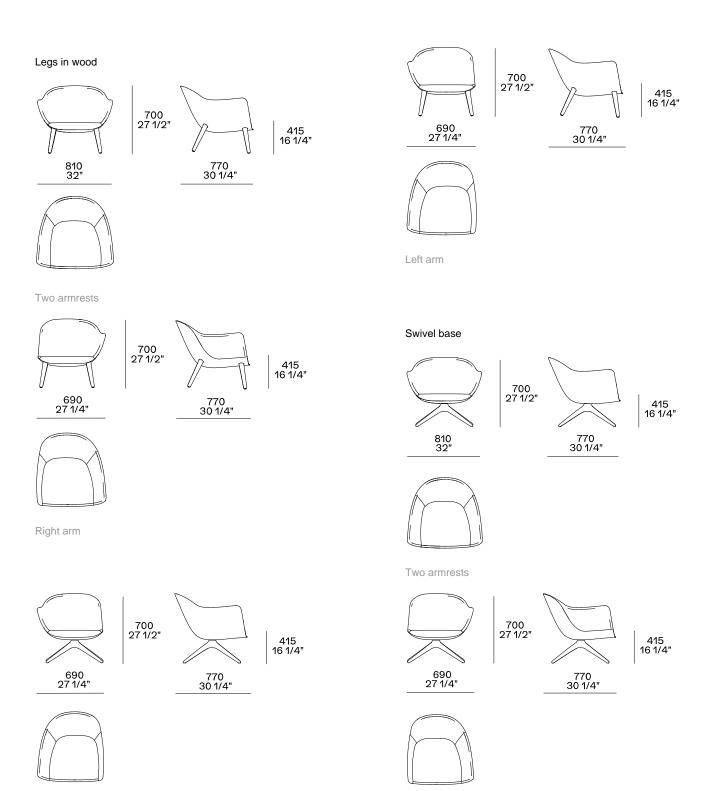

## DIMENSIONS

Left arm

Right arm

MAD CHAIR Marcel Wanders , 2014

Kidneyrest cushion