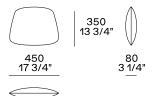

## DIMENSIONS

Left arm

Right arm

MAD CHAIR Marcel Wanders , 2014

Kidneyrest cushion