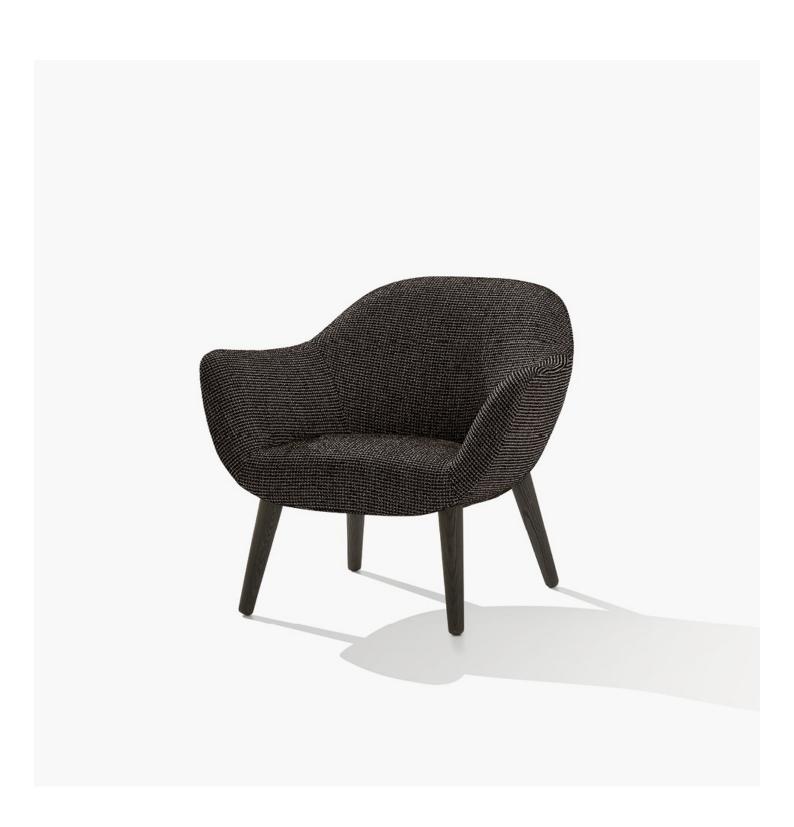

## Poliform

MAD CHAIR Marcel Wanders , 2014

MAD CHAIR Marcel Wanders , 2014

| DESCRIPTION |                                                                                                        |
|-------------|--------------------------------------------------------------------------------------------------------|
| Туроlоду    | Armchair                                                                                               |
| Structure   | Moulded flexible polyurethane with parts in flexible multi-density polyurethane                        |
| Legs / Base | Solid wood or painted metal                                                                            |
| Pre-cover   | Polyester padding                                                                                      |
| Final cover | Removable cover in fabric or leather                                                                   |
| Features    | On request (inner/outer structure) can be covered with fabrics and/or leathers of different categories |
|             |                                                                                                        |

## Poliform

MAD CHAIR Marcel Wanders , 2014