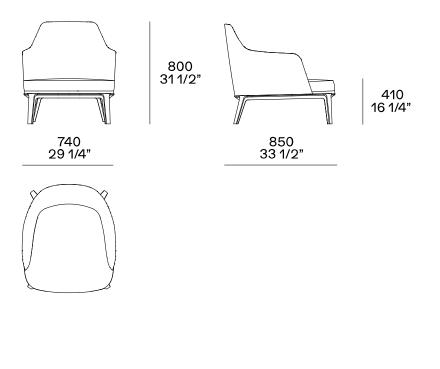

|
| Structure   | Moulded flexible polyurethane, with parts in flexible multi-density polyurethane                       |
| Pre-cover   | Polyester padding, feather and cotton cloth                                                            |
| Final cover | Removable in fabric or not removable in leather                                                        |
| Features    | Grosgrain perimetral insert in the colours as for samples                                              |
|             | On request (inner/outer structure) can be covered with fabrics and/or leathers of different categories |
| Pouf        | On request (seat/perimetral band) can be covered with fabrics and/or leathers of different categories  |

## DIMENSIONS