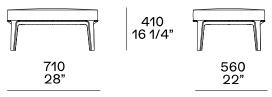

|
| Structure   | Moulded flexible polyurethane, with parts in flexible multi-density polyurethane                       |
| Pre-cover   | Polyester padding, feather and cotton cloth                                                            |
| Final cover | Removable in fabric or not removable in leather                                                        |
| Features    | Grosgrain perimetral insert in the colours as for samples                                              |
|             | On request (inner/outer structure) can be covered with fabrics and/or leathers of different categories |
| Pouf        | On request (seat/perimetral band) can be covered with fabrics and/or leathers of different categories  |

## DIMENSIONS