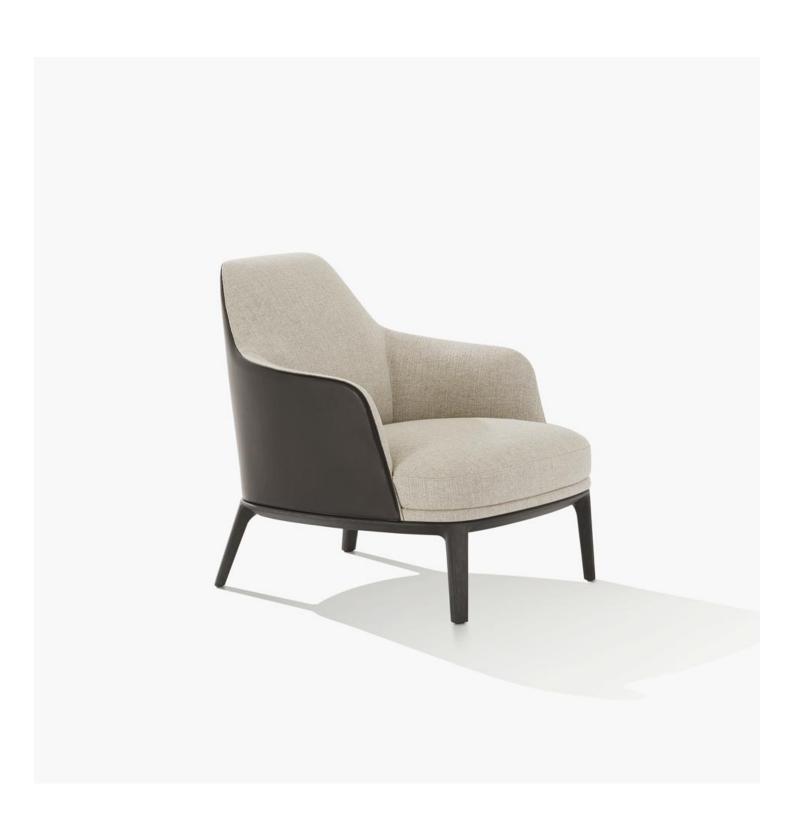

## Poliform

JANE LARGE Emmanuel Gallina, 2018

## Poliform

| DESCRIPTION |                                                                                                        |
|-------------|--------------------------------------------------------------------------------------------------------|
| Туроюду     | Armchair                                                                                               |
| Base        | Solid wood                                                                                             |
| Structure   | Moulded flexible polyurethane, with parts in flexible multi-density polyurethane                       |
| Pre-cover   | Polyester padding, feather and cotton cloth                                                            |
| Final cover | Removable in fabric or not removable in leather                                                        |
| Features    | Grosgrain perimetral insert in the colours as for samples                                              |
|             | On request (inner/outer structure) can be covered with fabrics and/or leathers of different categories |
| Pouf        | On request (seat/perimetral band) can be covered with fabrics and/or leathers of different categories  |