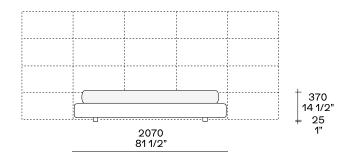

pholstered and covered           |
| Upholstered headboard                           | Moulded flexible polyurethane                               |
| Panels                                          | Panel of wooden particles and moulded flexible polyurethane |
| Bed base / headboard / panelling final<br>cover | Removable cover in fabric or leather                        |
| Optional roll cushions                          | Removable cover in fabric or leather                        |



DREAM Marcel Wanders, 2006

DIMENSIONS

## Structure item

Upholstered bed frame 4 sides



Upholstered bed frame for upholstered headboard



## Upholstered bed frame for panelling



1870 - 2070 73 1/2" - 81 1/2"

Two panels I 955 for mattress width I 1600 Two panels I 1037 for mattress width I 1800





Tree panels I 690 for mattress width I 1800