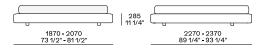

---------------------|
| Туроlоду                                        | Bed                                                         |
| Structure                                       | Panel of wooden particles upholstered and covered           |
| Upholstered headboard                           | Moulded flexible polyurethane                               |
| Panels                                          | Panel of wooden particles and moulded flexible polyurethane |
| Bed base / headboard / panelling final<br>cover | Removable cover in fabric or leather                        |
| Optional roll cushions                          | Removable cover in fabric or leather                        |



DREAM Marcel Wanders, 2006

DIMENSIONS

## Structure item

Upholstered bed frame 4 sides



Upholstered bed frame for upholstered headboard



## Upholstered bed frame for panelling



1870 - 2070 73 1/2" - 81 1/2"

Two panels I 955 for mattress width I 1600 Two panels I 1037 for mattress width I 1800





Tree panels I 690 for mattress width I 1800