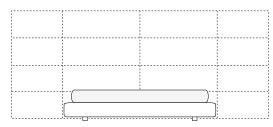

## Structure item

Upholstered bed frame 4 sides

Upholstered bed frame for upholstered headboard

## Upholstered bed frame for panelling

1870 - 2070 73 1/2" - 81 1/2"

Two panels I 955 for mattress width I 1600 Two panels I 1037 for mattress width I 1800

Tree panels I 690 for mattress width I 1800