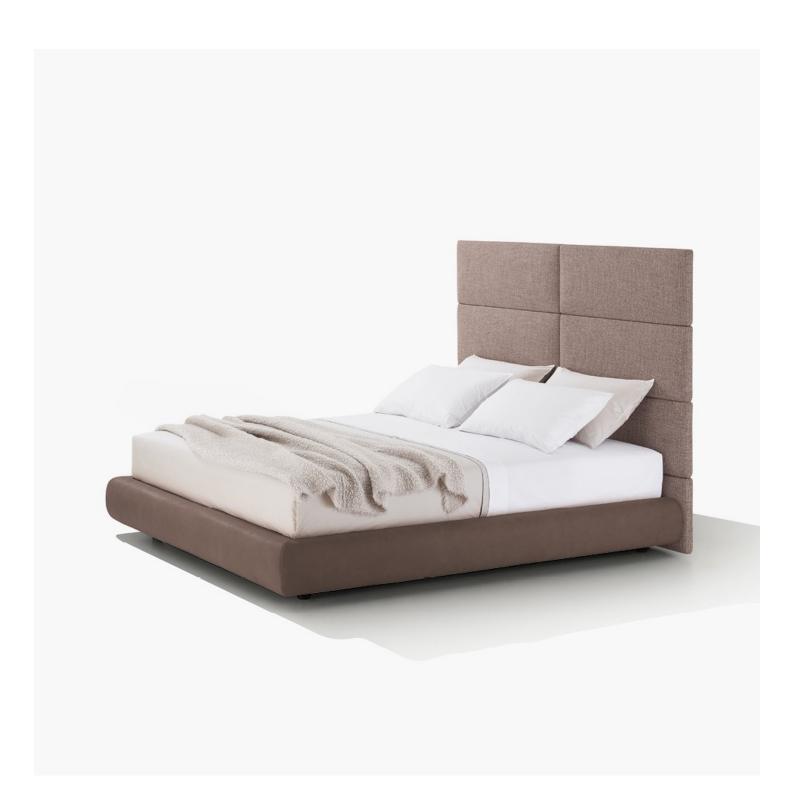

## Poliform

DREAM Marcel Wanders, 2006

## Poliform

DREAM Marcel Wanders, 2006

| DESCRIPTION                                     |                                                             |
|-------------------------------------------------|-------------------------------------------------------------|
| Туроlоду                                        | Bed                                                         |
| Structure                                       | Panel of wooden particles upholstered and covered           |
| Upholstered headboard                           | Moulded flexible polyurethane                               |
| Panels                                          | Panel of wooden particles and moulded flexible polyurethane |
| Bed base / headboard / panelling final<br>cover | Removable cover in fabric or leather                        |
| Optional roll cushions                          | Removable cover in fabric or leather                        |