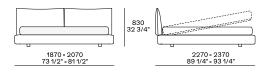

| Bed                                                         |
| Structure                                       | Panel of wooden particles upholstered and covered           |
| Upholstered headboard                           | Moulded flexible polyurethane                               |
| Panels                                          | Panel of wooden particles and moulded flexible polyurethane |
| Bed base / headboard / panelling final<br>cover | Removable cover in fabric or leather                        |
| Optional roll cushions                          | Removable cover in fabric or leather                        |



DREAM Marcel Wanders, 2006

DIMENSIONS

## Structure item

Upholstered bed frame 4 sides



Upholstered bed frame for upholstered headboard



## Upholstered bed frame for panelling



1870 - 2070 73 1/2" - 81 1/2"

Two panels I 955 for mattress width I 1600 Two panels I 1037 for mattress width I 1800





Tree panels I 690 for mattress width I 1800