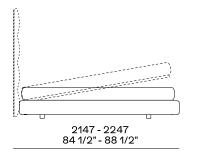

upholstered and covered           |
| Upholstered headboard                           | Moulded flexible polyurethane                               |
| Panels                                          | Panel of wooden particles and moulded flexible polyurethane |
| Bed base / headboard / panelling final<br>cover | Removable cover in fabric or leather                        |
| Optional roll cushions                          | Removable cover in fabric or leather                        |



DREAM Marcel Wanders, 2006

DIMENSIONS

## Structure item

Upholstered bed frame 4 sides



Upholstered bed frame for upholstered headboard



## Upholstered bed frame for panelling



1870 - 2070 73 1/2" - 81 1/2"

Two panels I 955 for mattress width I 1600 Two panels I 1037 for mattress width I 1800





Tree panels I 690 for mattress width I 1800